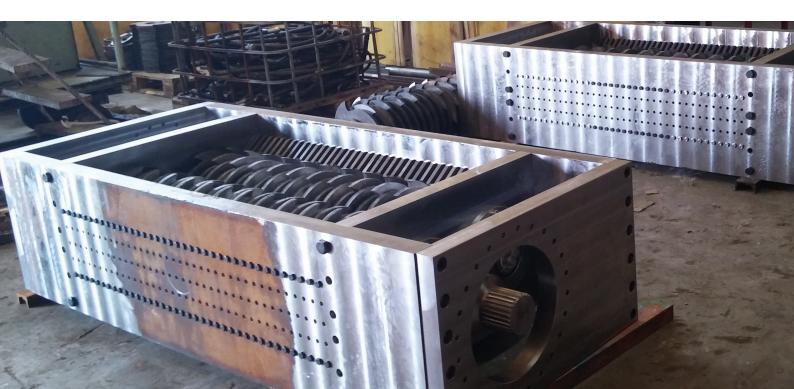

# PAR 60110

| Drive                        | Hydrau  |
|------------------------------|---------|
| Number of Motors             | One (H  |
| Power Range                  | 110 Kw  |
| Voltage                      | 460/3   |
| Voltage Options              | Many -  |
| Autochop Feature             | Include |
| Shock Load Protection        | Yes (M  |
| Cutter Thickness ( nominal ) | 25 mm   |
| Cutter Diameter              | 390 m   |
| Shaft Diameter               | 152 mr  |
| Cutting Chamber (WxL)*       | 710 x 1 |
| Machine Length *             | 2935 r  |
| Machine Width                | 790 m   |
| Machine Height               | 1980 r  |
| Machine Weight               | 3700    |
| Hopper Opening *             | 1000 ×  |
| Hopper Height                | 750 m   |
| Stand Height                 | 1000 r  |
| Hidrolic Power Unit          | Closed  |
| Cutterset                    | 2 Туре  |
| Manufactured for             | RDF, M  |
| Working Pressure             | Up to 2 |
| Hydrolic Pumps               | A4V 12  |
| Hydromotor Type              | SAUER   |
| Revoliyion of Rotor          | 80-120  |
| Gears                        | QK 9    |
| Capacity                     | 2000-   |
|                              |         |

### **DUAL - SHEAR**

ulic HPU) V 3/60 - Consult Factory ed Iultiple Relief) η nm m 1200 mm mm ٦m mm kg x 1500 mm hm mm d loop es cutterset letal and Tire Shredding 250 bar (Back opening protection system) 25 (used as TANDEM); produce 1500 rev) and 190 liter oil R 23 (double) 89 liter 0 rev/min (Excavator walking groups -double- EL20QEH2E0W)