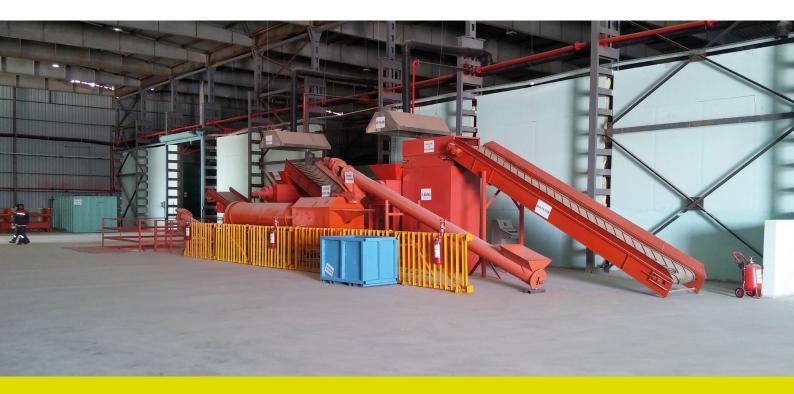

### SE OFFERS A VARIETY OF SHREDDING SOLUTIONS TO PROCESS SCRAP TIRES FOR CARS, TRUCKS, CONVEYOR BELTS ETC.

This powerful dual-shaft shredder easily handles whole passenger and light truck tires with output shreds down to 25-75 mm chips.

PAR 60110 can shred tires and various scrap rubber products at rates from 2-3 tons / hour (200-300 car tires).

### THE DUAL-SHEAR ADVANTAGE

- High-torque shearing technology efficiently processes though materials.
- Wear-resistant cutters
- Shock protection
- Bulk feed capability

- Low noise,dust, heat generation and maintanance costs Energy efficient operation
- Heavy-duty constraction
- Minimum foundation requirements