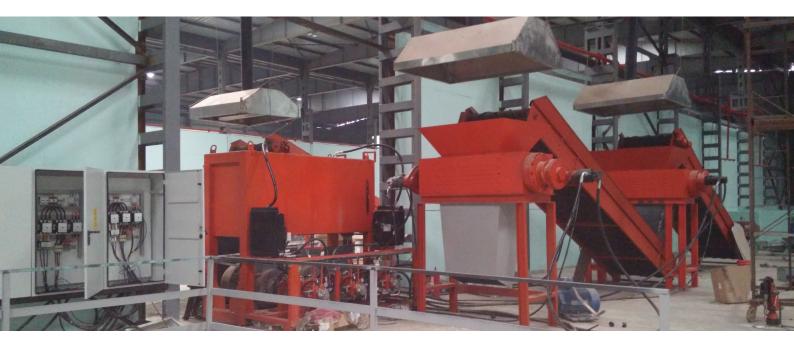

### SE OFFERS A VARIETY OF SHREDDING SOLUTIONS TO PROCESS SCRAP TIRES FOR CARS, TRUCKS, CONVEYOR BELTS ETC.

This powerful dual-shaft shredder easily handles whole passenger and light truck tires with output shreds down to 25-75 mm chips.

PAR 60110 can shred tires and various scrap rubber products at rates from 2-3 tons / hour (200-300 car tires).

### THE DUAL-SHEAR ADVANTAGE

- High-torque shearing technology efficiently processes though materials.
- Wear-resistant cutters
- Shock protection
- Bulk feed capability

- Low noise,dust, heat generation and maintanance costs Energy efficient operation
- Heavy-duty constraction
- Minimum foundation requirements