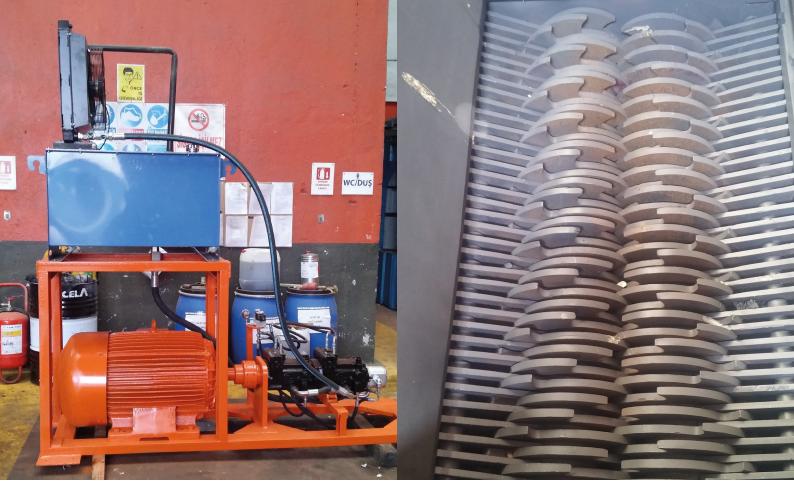

# PAR 60110

| Drive                        | Hydrau  |
|------------------------------|---------|
| Number of Motors             | One (H  |
| Power Range                  | 110 Kw  |
| Voltage                      | 460/3   |
| Voltage Options              | Many -  |
| Autochop Feature             | Include |
| Shock Load Protection        | Yes (M  |
| Cutter Thickness ( nominal ) | 25 mm   |
| Cutter Diameter              | 390 m   |
| Shaft Diameter               | 152 mr  |
| Cutting Chamber (WxL)*       | 710 x 1 |
| Machine Length *             | 2935 r  |
| Machine Width                | 790 m   |
| Machine Height               | 1980 r  |
| Machine Weight               | 3700    |
| Hopper Opening *             | 1000 ×  |
| Hopper Height                | 750 m   |
| Stand Height                 | 1000 r  |
| Hidrolic Power Unit          | Closed  |
| Cutterset                    | 2 Туре  |
| Manufactured for             | RDF, M  |
| Working Pressure             | Up to 2 |
| Hydrolic Pumps               | A4V 12  |
| Hydromotor Type              | SAUER   |
| Revoliyion of Rotor          | 80-120  |
| Gears                        | QK 9    |
| Capacity                     | 2000-   |
|                              |         |

### **DUAL - SHEAR**

ulic HPU) V 3/60 - Consult Factory ed Iultiple Relief) η nm m 1200 mm mm ٦m mm kg x 1500 mm hm mm d loop es cutterset letal and Tire Shredding 250 bar (Back opening protection system) 25 (used as TANDEM); produce 1500 rev) and 190 liter oil R 23 (double) 89 liter 0 rev/min (Excavator walking groups -double- EL20QEH2E0W)