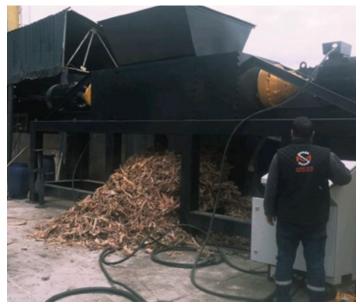

## TECHNICIAL SPECIFICATIONS

**Drive:** Electrical

Number of Motors: Two

Power: 250KW
Voltage: 380 volt
Rotors: Dual Rotors

**Autochop Feature:** Included **Shock Load Protection:** Yes

(Multiple Relief)

Cutting Chamber(WxL)\*:

1200x1600mm

Machine Length: 6000m \*Machine Width: 1500mm Machine Height: 3200mm Machine Weight: 17000kg

Hopper Opening: 3200x1700mm

**Hopper Height:** 1200mm **Stand Height:** 1200mm

Manufactured for Cutter Set1: RDF,

SRF. Metal and Tire Waste

Manufactured for Cutter Set2: Debris

and Concrete Waste

Working Current: 220 Up to amp HPU Dimensions: Customer request HPU Weight: Customer request

Capacity: 10000kg/hr