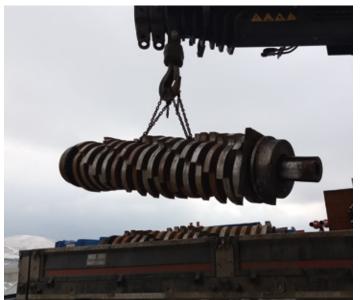

## TECHNICIAL SPECIFICATIONS

**Drive:** Electrical

Number of Motors: Two

Power: 250KW
Voltage: 380 volt
Rotors: Dual Rotors

**Autochop Feature:** Included **Shock Load Protection:** Yes

(Multiple Relief)

Cutting Chamber(WxL)\*:

1200x1600mm

Machine Length: 6000m \*Machine Width: 1500mm Machine Height: 3200mm Machine Weight: 17000kg

Hopper Opening: 3200x1700mm

**Hopper Height:** 1200mm **Stand Height:** 1200mm

Manufactured for Cutter Set1: RDF,

SRF. Metal and Tire Waste

Manufactured for Cutter Set2: Debris

and Concrete Waste

Working Current: 220 Up to amp HPU Dimensions: Customer request HPU Weight: Customer request

Capacity: 10000kg/hr