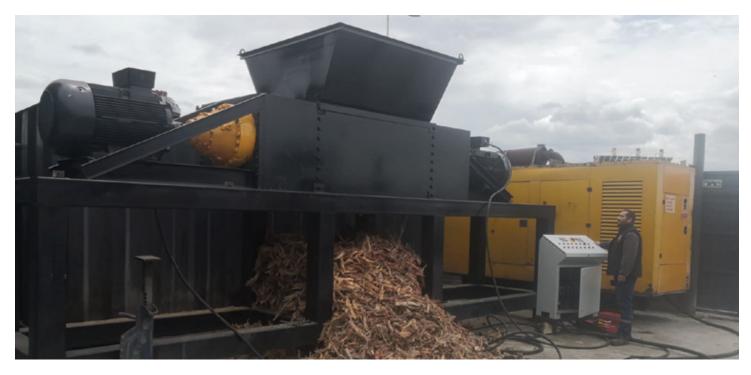

## MOBILE SHREDDERS SE-110

## SE-110 MOBILE SHREDDERS

## TECHNICIAL SPECIFICATIONS

**Drive:** Electrical

Number of Motors: Two

Power: 250KW
Voltage: 380 volt
Rotors: Dual Rotors

**Autochop Feature:** Included **Shock Load Protection:** Yes

(Multiple Relief)

Cutting Chamber(WxL)\*:

1200x1600mm

Machine Length: 6000m \*Machine Width: 1500mm Machine Height: 3200mm Machine Weight: 17000kg

Hopper Opening: 3200x1700mm

**Hopper Height:** 1200mm **Stand Height:** 1200mm

Manufactured for Cutter Set1: RDF,

SRF. Metal and Tire Waste

Manufactured for Cutter Set2: Debris

and Concrete Waste

Working Current: 220 Up to amp HPU Dimensions: Customer request HPU Weight: Customer request

Capacity: 10000kg/hr