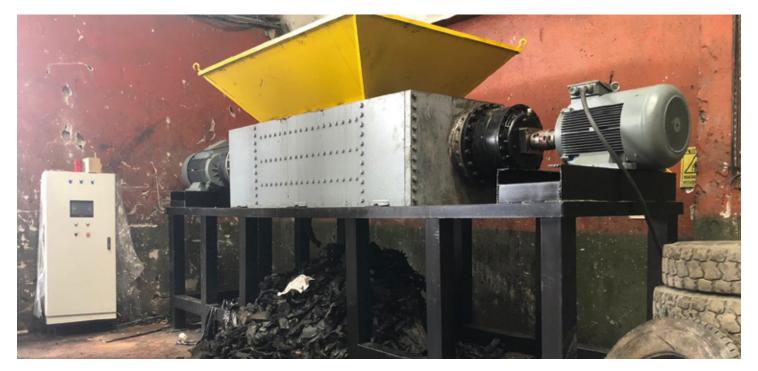

## MOBILE SHREDDERS SE-110

## SE-110 MOBILE SHREDDERS

## TECHNICIAL SPECIFICATIONS

**Drive:** Electrical

Number of Motors: Two

Power: 250KW
Voltage: 380 volt
Rotors: Dual Rotors

**Autochop Feature:** Included **Shock Load Protection:** Yes

(Multiple Relief)

Cutting Chamber(WxL)\*:

1200x1600mm

Machine Length: 6000m \*Machine Width: 1500mm Machine Height: 3200mm Machine Weight: 17000kg

Hopper Opening: 3200x1700mm

**Hopper Height:** 1200mm **Stand Height:** 1200mm

Manufactured for Cutter Set1: RDF,

SRF. Metal and Tire Waste

Manufactured for Cutter Set2: Debris

and Concrete Waste

Working Current: 220 Up to amp HPU Dimensions: Customer request HPU Weight: Customer request

Capacity: 10000kg/hr