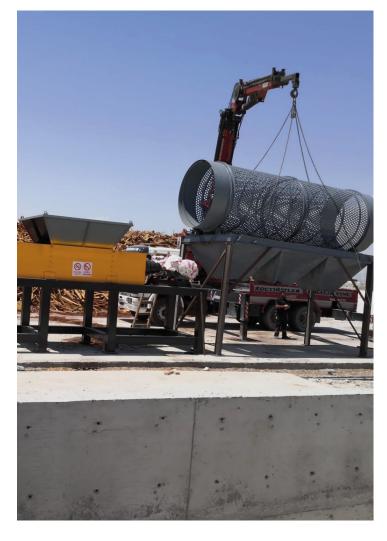

## FOURSHAFT SHREDDER DUAL\*DUAL SHEAR

Cutterset: Weld Filled With Hard

Steel Alloy

Working Pressure: Up to 250 bar Manufactured for: As primary shredder for wood, agricultural wastes; converting metal shavings to metal

sawdust before pelletizing

As secondary shredder for RDF,SRF,-

municipal wastes.

**Capacity:** 3000-4000kg/hr