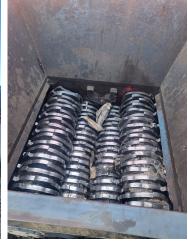

Cutterset: Weld Filled With Hard

Steel Alloy

Working Pressure: Up to 250 bar Manufactured for: As primary shredder for wood, agricultural wastes; converting metal shavings to metal

sawdust before pelletizing

As secondary shredder for RDF,SRF,-

municipal wastes.

**Capacity:** 3000-4000kg/hr