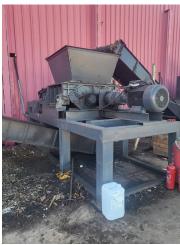

## FOURSHAFT SHREDDER DUAL\*DUAL SHEAR

## **TECHNICIAL SPECIFICATIONS**

**Drive:** Electrical

Number of Motors:Tree Power: 2\*55 & 1\*75kw

Rotor: Four rotors

Range Voltage: 380 volt Options Autochop: Included

Feature Shock Load Protection : Yes

(Multiple Relief)

Cutting Chamber (WxL)\*:

1200x1200mm

\*Machine Length: 5000m \*Machine Width: 1600mm Machine Height: 2500mm Machine Weight: 10.000kg Hopper Opening: 2000x2000mm

**Hopper Height:** 750mm **Stand Height:** 1000mm