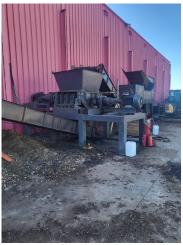

## FOURSHAFT SHREDDER DUAL\*DUAL SHEAR

## **TECHNICIAL SPECIFICATIONS**

**Drive:** Electrical

Number of Motors:Tree Power: 2\*55 & 1\*75kw

Rotor: Four rotors

Range Voltage: 380 volt Options Autochop: Included

Feature Shock Load Protection : Yes

(Multiple Relief)

Cutting Chamber (WxL)\*:

1200x1200mm

\*Machine Length: 5000m \*Machine Width: 1600mm Machine Height: 2500mm Machine Weight: 10.000kg Hopper Opening: 2000x2000mm

**Hopper Height:** 750mm **Stand Height:** 1000mm