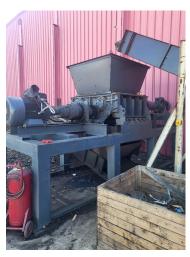

## FOURSHAFT SHREDDER DUAL\*DUAL SHEAR

## **TECHNICIAL SPECIFICATIONS**

**Drive:** Electrical

Number of Motors:Tree Power: 2\*55 & 1\*75kw

Rotor: Four rotors

Range Voltage: 380 volt Options Autochop: Included

Feature Shock Load Protection : Yes

(Multiple Relief)

Cutting Chamber (WxL)\*:

1200x1200mm

\*Machine Length: 5000m \*Machine Width: 1600mm Machine Height: 2500mm Machine Weight: 10.000kg Hopper Opening: 2000x2000mm

**Hopper Height:** 750mm **Stand Height:** 1000mm

Cutterset: Weld Filled With Hard

Steel Alloy

Working Pressure: Up to 250 bar Manufactured for: As primary shredder for wood, agricultural wastes; converting metal shavings to metal

sawdust before pelletizing

As secondary shredder for RDF,SRF,-

municipal wastes.

**Capacity:** 3000-4000kg/hr