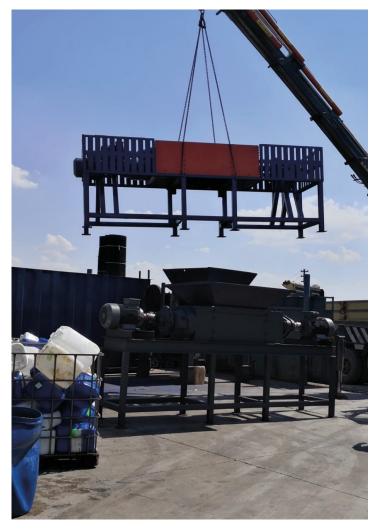

## FOURSHAFT SHREDDER DUAL\*DUAL SHEAR

Cutterset: Weld Filled With Hard

Steel Alloy

Working Pressure: Up to 250 bar Manufactured for: As primary shredder for wood, agricultural wastes; converting metal shavings to metal

sawdust before pelletizing

As secondary shredder for RDF,SRF,-

municipal wastes.

**Capacity:** 3000-4000kg/hr