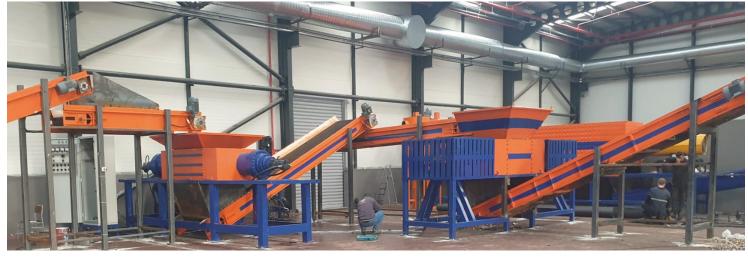

## FOURSHAFT SHREDDER DUAL\*DUAL SHEAR

## **TECHNICIAL SPECIFICATIONS**

**Drive:** Electrical

Number of Motors:Tree Power: 2\*55 & 1\*75kw

Rotor: Four rotors

Range Voltage: 380 volt Options Autochop: Included

Feature Shock Load Protection : Yes

(Multiple Relief)

Cutting Chamber (WxL)\*:

1200x1200mm

\*Machine Length: 5000m \*Machine Width: 1600mm Machine Height: 2500mm Machine Weight: 10.000kg Hopper Opening: 2000x2000mm

**Hopper Height:** 750mm **Stand Height:** 1000mm

Cutterset: Weld Filled With Hard

Steel Alloy

Working Pressure: Up to 250 bar Manufactured for: As primary shredder for wood, agricultural wastes; converting metal shavings to metal

sawdust before pelletizing

As secondary shredder for RDF,SRF,-

municipal wastes.

**Capacity:** 3000-4000kg/hr